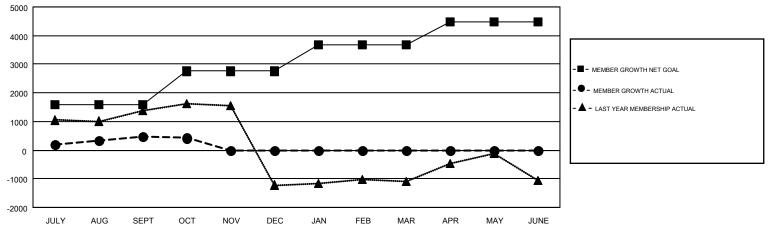

## LOCATION: INDIA

GMT: OPEN

| Clubs         |               |           |               | Members               |                           |                         |                                                    |  |
|---------------|---------------|-----------|---------------|-----------------------|---------------------------|-------------------------|----------------------------------------------------|--|
|               | RESULTS FOR   | 2019-2020 |               | RESULTS FOR 2019-2020 |                           |                         |                                                    |  |
| QUARTER       | NEW CLUB GOAL | NEW CLUBS | DROPPED CLUBS | QUARTER               | MEMBER GROWTH NET<br>GOAL | MEMBER GROWTH<br>ACTUAL | DROPPED<br>MEMBERS ACTUAL<br>(including transfers) |  |
| JULY/AUG/SEPT | 58            | 39        | 13            | JULY/AUG/SEPT         | 1575                      | 1,707                   | 1,159                                              |  |
| OCT/NOV/DEC   | 27            | 4         | 2             | OCT/NOV/DEC           | 1180                      | 210                     | 234                                                |  |
| JAN/FEB/MAR   | 21            | 0         | 0             | JAN/FEB/MAR           | 925                       | 0                       | 0                                                  |  |
| APR/MAY/JUNE  | 12            | 0         | 0             | APR/MAY/JUNE          | 795                       | 0                       | 0                                                  |  |