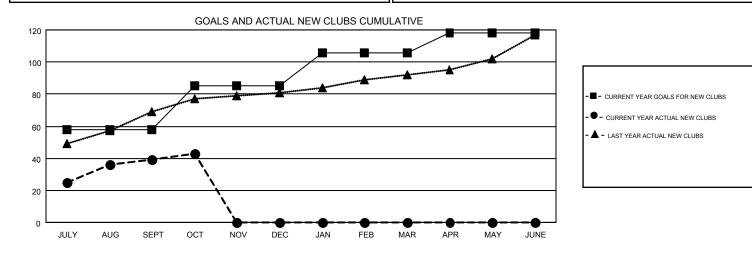

## LOCATION: INDIA

GMT: OPEN

| Clubs         |               |           |               | Members               |                           |                         |                                                    |  |
|---------------|---------------|-----------|---------------|-----------------------|---------------------------|-------------------------|----------------------------------------------------|--|
|               | RESULTS FOR   | 2019-2020 |               | RESULTS FOR 2019-2020 |                           |                         |                                                    |  |
| QUARTER       | NEW CLUB GOAL | NEW CLUBS | DROPPED CLUBS | QUARTER               | MEMBER GROWTH NET<br>GOAL | MEMBER GROWTH<br>ACTUAL | DROPPED<br>MEMBERS ACTUAL<br>(including transfers) |  |
| JULY/AUG/SEPT | 58            | 39        | 13            | JULY/AUG/SEPT         | 1575                      | 1,707                   | 1,159                                              |  |
| OCT/NOV/DEC   | 27            | 4         | 2             | OCT/NOV/DEC           | 1180                      | 210                     | 234                                                |  |
| JAN/FEB/MAR   | 21            | 0         | 0             | JAN/FEB/MAR           | 925                       | 0                       | 0                                                  |  |
| APR/MAY/JUNE  | 12            | 0         | 0             | APR/MAY/JUNE          | 795                       | 0                       | 0                                                  |  |